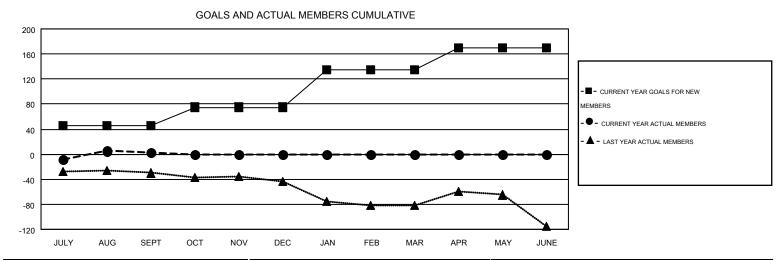

## MONTHLY MEMBERSHIP PROGRESS REPORT

Multiple District 60

Results as of: 10/31/2015

LOCATION: GUYANA

HARVEY WHITLEY GMT CA 1 Clubs Members RESULTS FOR 2015-2016 RESULTS FOR 2015-2016 NEW CLUB NEW CLUBS DROPPED NET NEW MEMBER CHARTER AND DROPPED NET QUARTER QUARTER GOAL CLUBS GAIN/LOSS GOAL NEW **MEMBERS** GAIN/LOSS MEMBERS ADDED 0 0 0 0 45 42 40 2 JULY/AUG/SEPT JULY/AUG/SEPT 0 0 0 0 30 15 18 -3 OCT/NOV/DEC OCT/NOV/DEC 0 0 0 60 0 0 0 1 JAN/FEB/MAR JAN/FEB/MAR 0 0 0 0 35 0 0 0 APR/MAY/JUNE APR/MAY/JUNE